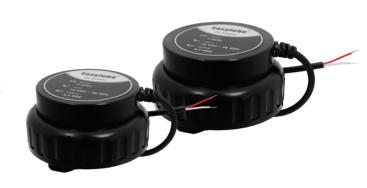

Easylube® P-606L

DC Power Supply Adapter for 250ml model

### Easylube® P-606S

DC Power Supply Adapter for 60ml / 150ml model

### Adapter type

Easylube® P-606S

-For 60ml / 150ml model

Easylube® P-606L

-For 250ml model