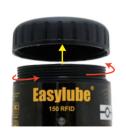

#### Installation

1 Remove top cover

2 Put in adapter

Tighten firmly

Put on dust cover

Connect DC 10 ~ 36 V

Negative Pole

Positive