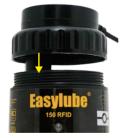

#### Installation

1 Remove top cover

2 Put in adapter

Tighten firmly

Put on dust cover

Connect DC 10 ~ 36 V

Negative Pole

Positive